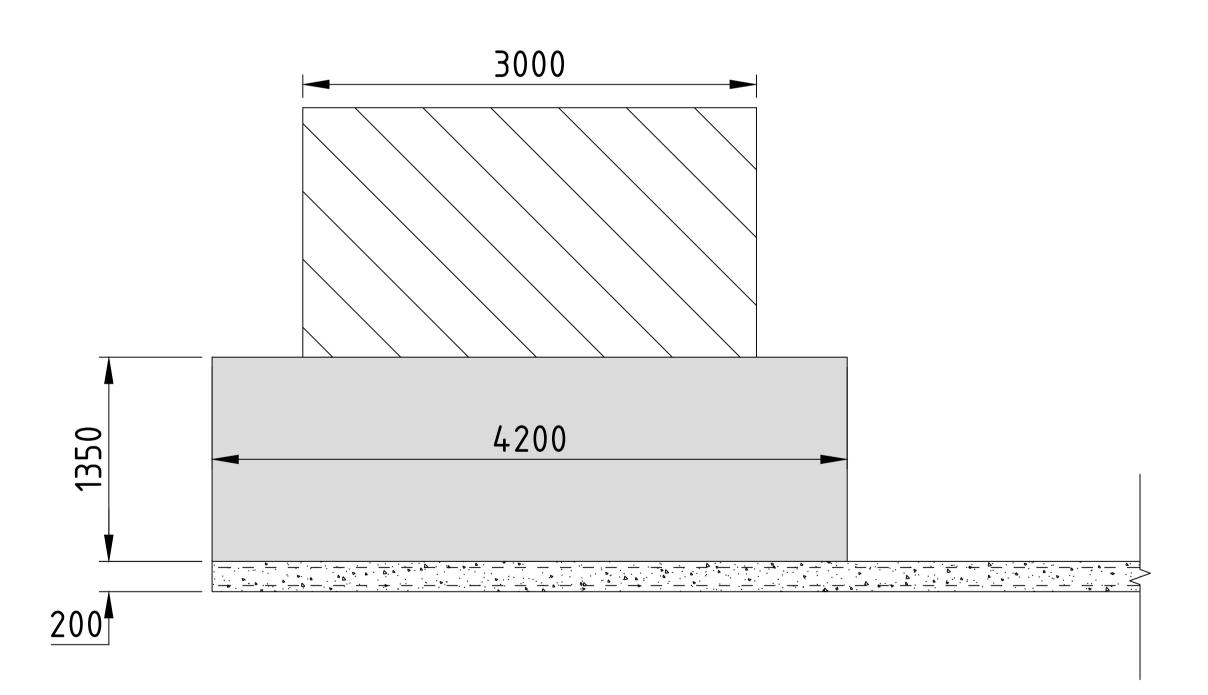

SECTION A-A Scale 1:25

**ELEVATION VIEW 1** 

Scale 1:25

**ELEVATION VIEW 2** 

Scale 1:25

If Applicable : Ordnance Survey Ireland Licence No. EN 0001220 © Ordnance Survey Ireland and Government of Ireland OSI-6186,6140, Cork-40-48-49-59-60