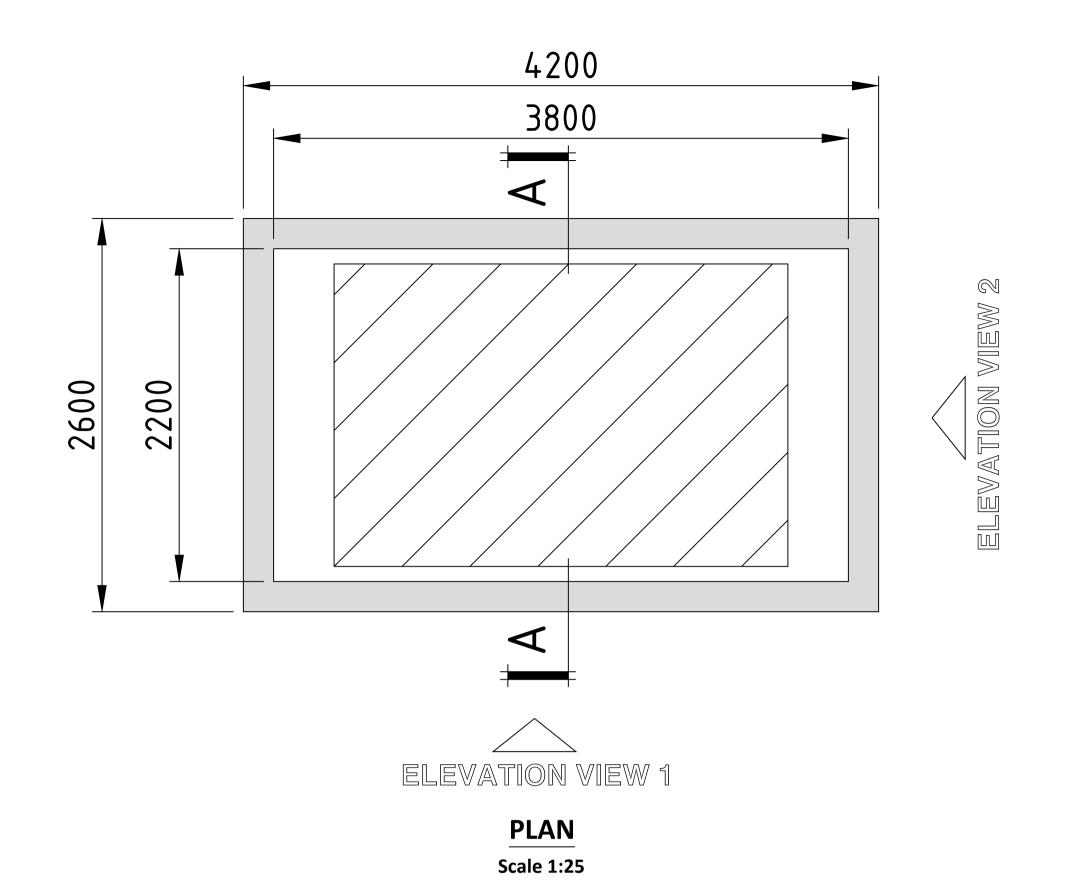

SECTION A-A Scale 1:25

**ELEVATION VIEW 1** 

Scale 1:25

**ELEVATION VIEW 2** 

Scale 1:25

If Applicable : Ordnance Survey Ireland Licence No. EN 0001220 © Ordnance Survey Ireland and Government of Ireland OSI-6186,6140, Cork-40-48-49-59-60