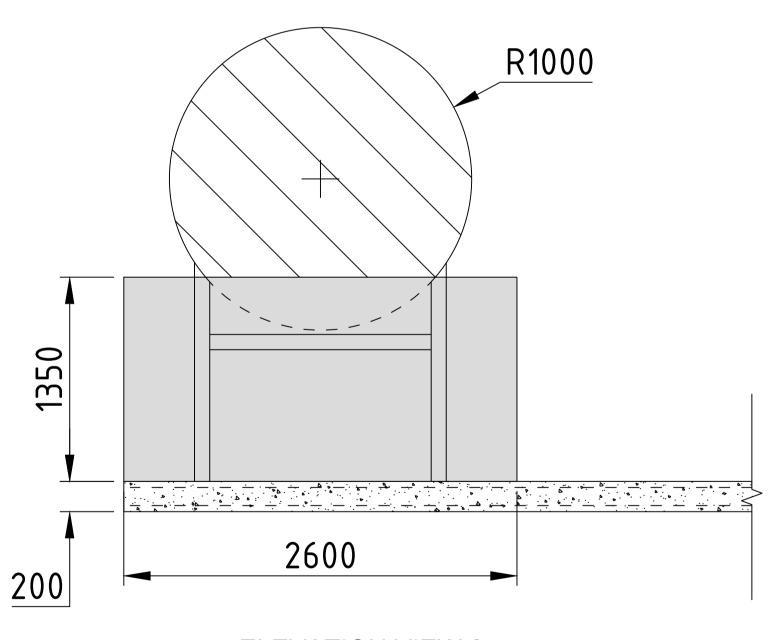

SECTION A-A Scale 1:25

**ELEVATION VIEW 1** 

Scale 1:25

**ELEVATION VIEW 2** 

Scale 1:25

If Applicable : Ordnance Survey Ireland Licence No. EN 0001220 © Ordnance Survey Ireland and Government of Ireland OSI-6186,6140, Cork-40-48-49-59-60