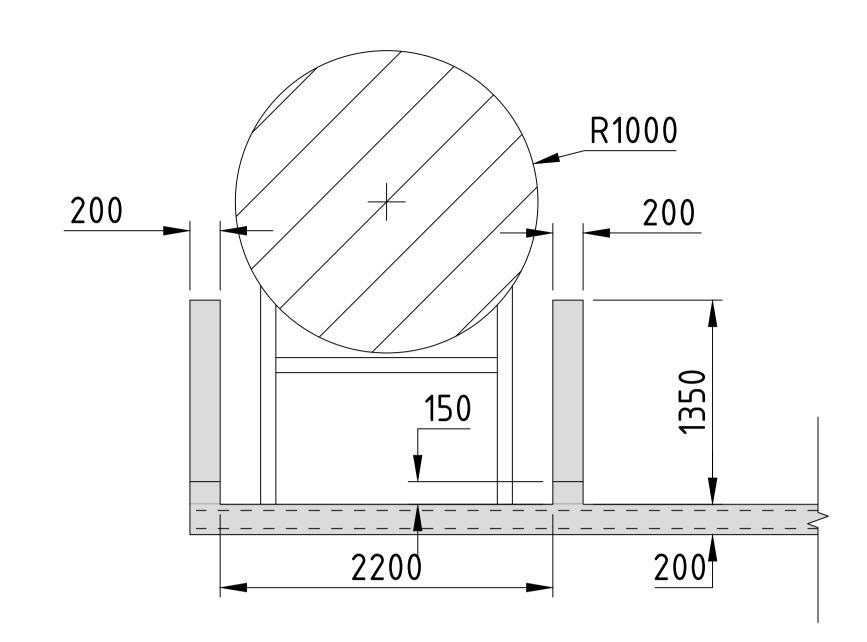

SECTION A-A Scale 1:25

**ELEVATION VIEW 1** 

Scale 1:25

**ELEVATION VIEW 2** 

Scale 1:25

If Applicable : Ordnance Survey Ireland Licence No. EN 0001220 © Ordnance Survey Ireland and Government of Ireland OSI-6186,6140, Cork-40-48-49-59-60